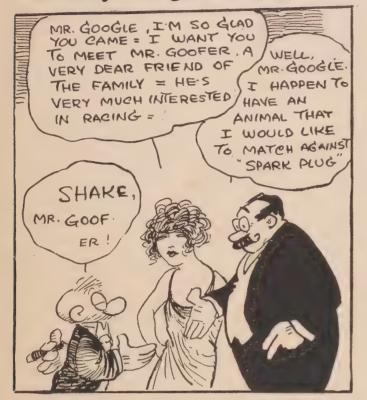

And his feelings for Spark Plug—well, they change from time to time. When Spark Plug wins a race, Barney loves him like a brother. But when Sparky loses, Barney always figures out how much he could get for him at a glue factory.